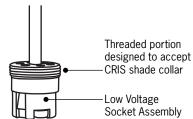

#### **Fixture**

Fixture is milled from solid brass and finished in hand-polished chrome or platinum. Crystal glass is available in clear exterior finish with vacuum metallized reflector. Created exclusively for Sirius Lighting, these glass shades are for use only with CRIS pendant fixtures and are not compatable with any other fixture. Glass element must be ordered separately.

#### Lamp/Electrical

(1) 50W max. low pressure T4 axial filament lamp, GY6.35 base; or LED compatible lamp (by others). Rated for 12 volts.