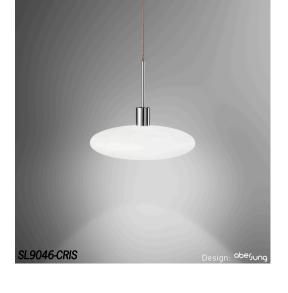

#### **Fixture**

Fixture is milled from solid brass and finished in hand-polished chrome or platinum. Crystal glass is available in clear exterior finish with vacuum metallized reflector. Created exclusively for Sirius Lighting, these glass shades are for use only with CRIS pendant fixtures and are not compatable with any other fixture. Glass element must be ordered separately.

The reflector is made of aluminum coating. Some back light shows through the aluminum reflector.

Stem fixture measures 39-3/4" long, including glass.

String fixture measures 41-15/16" long, including glass; length is field adjustable.

#### **Ordering Information**

| Example Order: Si                 |                                                                        | SI9046-CRIS                       |             |
|-----------------------------------|------------------------------------------------------------------------|-----------------------------------|-------------|
| Mounting                          | Fixture                                                                | Finish                            | Glass       |
|                                   |                                                                        | -                                 |             |
| <b>SL</b> - Rail Mounted Fixtures | 11100 - 39-3/4" L Stem Pendant<br>11100s - 41-15/16" L String Pendant. | C - Polished Chrome PL - Platinum | SL9046-CRIS |