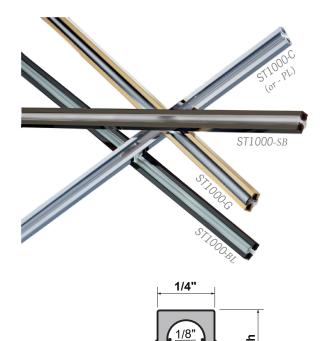

### Specifications/Features

Two square copper alloy tubes bonded to, and separated by, a lightly frosted insulator. While the tubes that make up the system are square, the center hole for connection and feed is round. Inserting round components into the round receptacles assure full connection for superior continuity.

Rail is milled from solid brass and finished in hand-polished Chrome, Platinum, 24K Gold Plated, Black (hand rubbed black finish) or Smoked Bronze (hand rubbed dark bronze finish)

## **Ordering Information**

| Catalog No |  |  |
|------------|--|--|
|            |  |  |
|            |  |  |

| Type |  |  |  |
|------|--|--|--|

Project \_\_\_\_\_

Rail end view/crosscut section.

3/8'

- **1.** Heavy wall construction of special malleable brass/copper alloy.
- 2. Center hold for 360° firm connection.
- 3. Insulator is curved outward to prevent short circuit through casual contact.