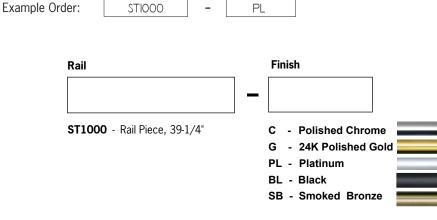

Each rail piece measures 39-1/4" long, and may be cut to any length.

Rails can be curvable in both the vertical and horizontal planes to your exact specifications, in the field or customized by Sirius Lighting.

Rail is milled from solid brass and finished in hand-polished Chrome, Platinum, 24K Gold Plated, Black (hand rubbed black finish) or Smoked Bronze (hand rubbed dark bronze finish)

## **Ordering Information**

| Catalog No |  |  |
|------------|--|--|
|            |  |  |
|            |  |  |

| Type |  |  |  |
|------|--|--|--|

Project \_\_\_\_\_

Rail end view/crosscut section.

3/8'

- **1.** Heavy wall construction of special malleable brass/copper alloy.
- 2. Center hold for 360° firm connection.
- 3. Insulator is curved outward to prevent short circuit through casual contact.